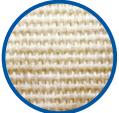

#### Seams:

- · Reinforced non-marking seam
- Open clipper seam

### **Features:**

100% heavyweight fiber construction

Mechanically and chemically interlocked fiber and base

Heatset for stability

4-layer woven base fabric needled side for improved finish

Woven side for improved wear