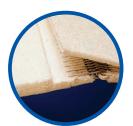

# **DURA-DRY® 1500**

## Lower Profile Reduces Operational Costs!

#### Seams:

- · Reinforced non-marking seam
- Open clipper seam

#### **Benefits:**

- · Eliminates stretching and contraction
- Resists abrasion and contamination
- · Endless superior pressure transfer
- Durable, long-lasting performance
- · Flexibility in surface attributes
- Reduces drive load and energy costs

#### **Technical Specifications**

Weight 3.89 kg / m<sup>2</sup>
Caliper 8.0 mm
Permeability 17 CFM

The information presented here is confidential and not binding

### **Features:**



100% heavyweight fiber construction



Mechanically and chemically interlocked fiber and base



Heatset for stability



4-layer woven base fabric needled side for improved finish



Woven side for improved wear