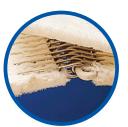

# **DURA-DRY® 1500**

## Lower Profile Reduces Operational Costs!

#### Seams:

- · Reinforced non-marking seam
- Open clipper seam

#### **Benefits:**

- · Eliminates stretching and contraction
- Resists abrasion and contamination
- · Endless superior pressure transfer
- Durable, long-lasting performance
- · Flexibility in surface attributes
- Reduces drive load and energy costs

#### **Technical Specifications**

Weight 3.89 kg / m<sup>2</sup>
Caliper 8.0 mm
Permeability 17 CFM

The information presented here is confidential and not binding

### **Features:**



100% heavyweight fiber construction



Mechanically and chemically interlocked fiber and base



Heatset for stability



4-layer woven base fabric needled side for improved finish



Woven side for improved wear