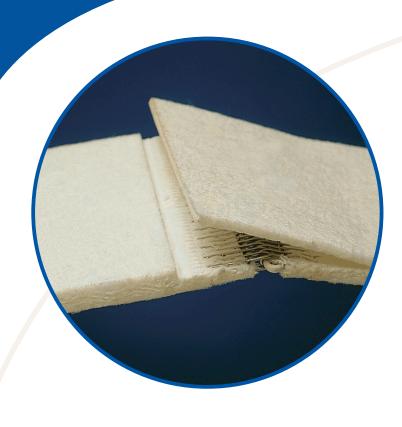

#### Seams:

- · Reinforced non-marking seam
- Open clipper seam

#### **Benefits:**

- · Eliminates stretching and contraction
- Resists abrasion and contamination
- · Endless superior pressure transfer
- Durable, long-lasting performance
- · Flexibility in surface attributes
- Reduces drive load and energy costs